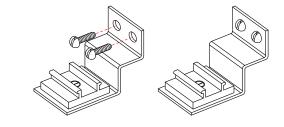

#### **Perspective View**

Assembled End View

Screw mounting clips to surface, then snap luminaire into mounting clips.