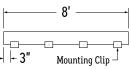

Example 1: Individual run of 8'.

 Lay mounting clips along reference line and pre-drill using an appropriate drill bit for surface and screw size. Recommended: 8/32 x 1" screw.
 Note: Allow 0.25" clearance for lateral expansion of assembled mounting clips. Only install mounting clips on flat, even surfaces.

**2.** Use 1 mounting clip every 2', rounded up.

**Note:** For vertical applications, use a stopper at the bottom to prevent fixture from sliding. **Example 1:** Individual run of 8'.