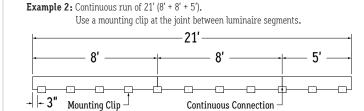

Example 1: Individual run of 8'.

 Lay mounting clips along reference line and pre-drill using an appropriate drill bit for surface and screw size. Recommended: 8/32 x 1" screw.
 Note: Allow 0.25" clearance for lateral expansion of assembled mounting clips. Only install mounting clips on flat, even surfaces.