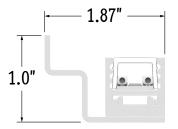

# LLED8200-L-MC-2

INSTALLATION



#### **Perspective View**



Assembled End View



### UNASSEMBLED APPLICATIONS

- Measure area where luminaire will be installed. Use a laser line to create a reference line along installation area, ensuring consistent alignment of mounting clips. Mark location where each mounting clip will be installed along reference line.
- Use 1 mounting clip every 2', rounded up.
  Note: For vertical applications, use a stopper at the bottom to prevent fixture from sliding.

Example 1: Individual run of 8'.





 Lay mounting clips along reference line and pre-drill using an appropriate drill bit for surface and screw size. Recommended: 8/32 x 1" screw.
 Note: Allow 0.25" clearance for lateral expansion of assembled mounting clips. Only install mounting clips on flat, even surfaces.

Screw mounting clips to surface, then snap luminaire into mountin