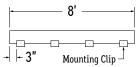

### UNASSEMBLED APPLICATIONS

- Measure area where luminaire will be installed. Use a laser line to create a reference line along installation area, ensuring consistent alignment of mounting clips. Mark location where each mounting clip will be installed along reference line.
- Use 1 mounting clip every 2', rounded up.
  Note: For vertical applications, use a stopper at the bottom to prevent fixture from sliding.

Example 1: Individual run of 8'.

 Lay mounting clips along reference line and pre-drill using an appropriate drill bit for surface and screw size. Recommended: 8/32 x 1" screw.
 Note: Allow 0.25" clearance for lateral expansion of assembled mounting clips. Only install mounting clips on flat, even surfaces.

**2.** Use 1 mounting clip every 2', rounded up.

**Note:** For vertical applications, use a stopper at the bottom to prevent fixture from sliding. **Example 1:** Individual run of 8'.