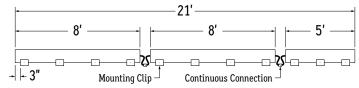

### UNASSEMBLED APPLICATIONS

- Measure area where luminaire will be installed. Use a laser line to create a reference line along installation area, ensuring consistent alignment of mounting clips. Mark location where each mounting clip will be installed along reference line.
- Use 1 mounting clip every 2', rounded up.
  Note: For vertical applications, use a stopper at the bottom to prevent fixture from sliding.

**2.** Use 1 mounting clip every 2', rounded up.

**Note:** For vertical applications, use a stopper at the bottom to prevent fixture from sliding. **Example 1:** Individual run of 8'.