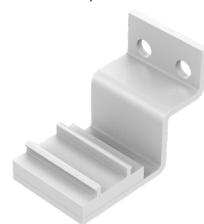

# LLED8200-L-MC-2

INSTALLATION



#### **Perspective View**



Assembled End View



### UNASSEMBLED APPLICATIONS

- Measure area where luminaire will be installed. Use a laser line to create a reference line along installation area, ensuring consistent alignment of mounting clips. Mark location where each mounting clip will be installed along reference line.
- Use 1 mounting clip every 2', rounded up.
  Note: For vertical applications, use a stopper at the bottom to prevent fixture from sliding.

Example 1: Individual run of 8'.





 Lay mounting clips along reference line and pre-drill using an appropriate drill bit for surface and screw size. Recommended: 8/32 x 1" screw.
 Note: Allow 0.25" clearance for lateral expansion of assembled mounting clips. Only install mounting clips on flat, even surfaces.

Screw mounting clips to surface, then snap