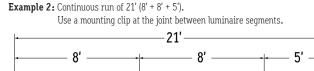

#### Example 1: Individual run of 8'.

 Lay mounting clips along reference line and pre-drill using an appropriate drill bit for surface and screw size. Recommended: 8/32 x 1" screw.
 Note: Allow 0.25" clearance for lateral expansion of assembled mounting clips. Only install mounting clips on flat, even surfaces.