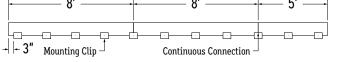

## **ASSEMBLED APPLICATIONS**

- Measure area where luminaire will be installed. Use a laser line to create a reference line along installation area, ensuring consistent alignment of mounting clips. Mark location where each mounting clip will be installed along reference line.
- **2.** Use 1 mounting clip every 2', rounded up.
  - **Note:** For vertical applications, use a stopper at the bottom to prevent fixture from sliding. **Example 1:** Individual run of 8'.