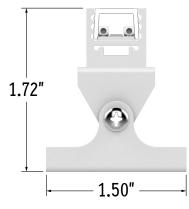

# LLED8200-L-MC-3

INSTALLATION



#### Perspective View



### Assembled End View



## UNASSEMBLED APPLICATIONS

- Measure area where luminaire will be installed. Use a laser line to create a reference line along installation area, ensuring consistent alignment of mounting clips. Mark location where each mounting clip will be installed along reference line.
- Use 1 mounting clip every 2', rounded up.
  Note: For vertical applications, use a stopper at the bottom to prevent fixture from sliding.

#### Example 1: Individual run of 8'.







 Lay mounting clips along reference line and pre-drill using an appropriate drill bit for surface and screw size. Recommended: 8/32 x 1" screw.
 Note: Allow 0.25" clearance for lateral expansion of assembled mounting clips. Only install mounting clips on flat, even surfaces.

4. Screw mounting clips to surface, then snap luminaire int