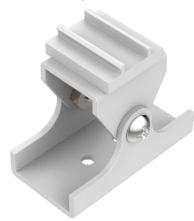

# LLED8200-L-MC-3

INSTALLATION



#### Perspective View



### Assembled End View



## UNASSEMBLED APPLICATIONS

- Measure area where luminaire will be installed. Use a laser line to create a reference line along installation area, ensuring consistent alignment of mounting clips. Mark location where each mounting clip will be installed along reference line.
- Use 1 mounting clip every 2', rounded up.
  Note: For vertical applications, use a stopper at the bottom to prevent fixture from sliding.

#### Example 1: Individual run of 8'.







 Lay mounting clips along reference line and pre-drill using an appropriate drill bit for surface and screw size. Recommended: 8/32 x 1" screw.
 Note: Allow 0.25" clearance for lateral expansion of assembled mounting clips. Only install mounting clips on flat, even surfaces.

4. Screw mounting clips to surfac