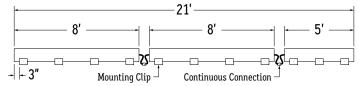

## UNASSEMBLED APPLICATIONS

- Measure area where luminaire will be installed. Use a laser line to create a reference line along installation area, ensuring consistent alignment of mounting clips. Mark location where each mounting clip will be installed along reference line.
- Use 1 mounting clip every 2', rounded up.
  Note: For vertical applications, use a stopper at the bottom to prevent fixture from sliding.

#### Example 1: Individual run of 8'.

 Lay mounting clips along reference line and pre-drill using an appropriate drill bit for surface and screw size. Recommended: 8/32 x 1" screw.
 Note: Allow 0.25" clearance for lateral expansion of assembled mounting clips. Only install mounting clips on flat, even surfaces.

4. Screw mounting clips to surface, then snap luminaire into mounting clips.