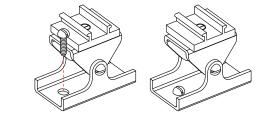

PLICATIONS

- Measure area where luminaire will be installed. Use a laser line to create a reference line along installation area, ensuring consistent alignment of mounting clips. Mark location where each mounting clip will be installed along reference line.
- Use 1 mounting clip every 2', rounded up.
  Note: For vertical applications, use a stopper at the bottom to prevent fixture from sliding.

#### Example 1: Individual run of 8'.







 Lay mounting clips along reference line and pre-drill using an appropriate drill bit for surface and screw size. Recommended: 8/32 x 1" screw.
 Note: Allow 0.25" clearance for lateral expansion of assembled mounting clips. Only install mounting clips on flat, even surfaces.

4. Screw mounting clips to surface, then snap luminaire into mounting clips.



## **ASSEMBLED APPLICATIONS**

- Measure area where luminaire will be installed. Use a laser line to create a reference line along installation area, ensuring consistent alignment of mounting clips. Mark location where each mounting clip will be installed along reference line.
- **2.** Use 1 mounting clip every 2', rounded up.
  - **Note:** For vertical applications, use a stopper at the bottom to prevent fixture from sliding. **Example 1:** Individual run of 8'.







#### CALIFORNIA ACCENT LIGHTING, INC.

2820 E. Gretta Lane, Anaheim, CA 92806

ph. 800.921.CALI (2254) | fx. 714.535.7902 | info@calilighting.com | calilighting.com © CALI. All rights reserved. CALI reserves the right to make changes or withdraw specifications without prior notice. This document is issued in strict confid