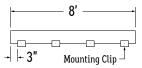

## UNASSEMBLED APPLICATIONS

- Measure area where luminaire will be installed. Use a laser line to create a reference line along installation area, ensuring consistent alignment of mounting clips. Mark location where each mounting clip will be installed along reference line.
- Use 1 mounting clip every 2', rounded up.
  Note: For vertical applications, use a stopper at the bottom to prevent fixture from sliding.

#### Example 1: Individual run of 8'.

 Lay mounting clips along reference line and pre-drill using an appropriate drill bit for surface and screw size. Recommended: 8/32 x 1" screw.
 Note: Allow 0.25" clearance for lateral expansion of assembled mounting clips. Only install mounting clips on flat, even surfaces.