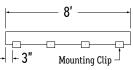

#### Example 1: Individual run of 8'.

 Lay mounting clips along reference line and pre-drill using an appropriate drill bit for surface and screw size. Recommended: 8/32 x 1" screw.
 Note: Allow 0.25" clearance for lateral expansion of assembled mounting clips. Only install mounting clips on flat, even surfaces.

4. Screw mounting clips to surface, then snap luminaire into mounting clips.